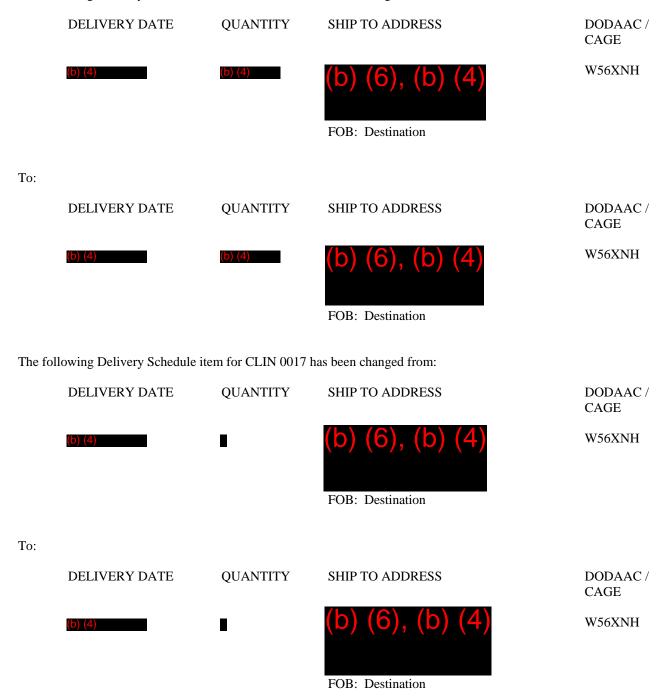

**Delivery Dates.** Delivery Schedule can be found in the table below:

| 5ml, 21G      | x 1.5"   |
|---------------|----------|
| Delivery Date | Quantity |
| (b) (4)       |          |
|               |          |
|               |          |
|               |          |
|               |          |
|               |          |
| Total         | (b) (4)  |

# Additional Delivery Information

The Contractor shall deliver all needles and syringes via arcraft with regular deliveries in accordance with the shipping table in the Statement of Work in order to meet the total quantities and delivery deadlines for each CLIN. The aircraft shall be full prior to deivery. Due to potential mission changes, the Government reserves the right to update the delivery locations per agreement between the Contractor and the Contracting Officer via email (due to the urgent nature of this requirement).